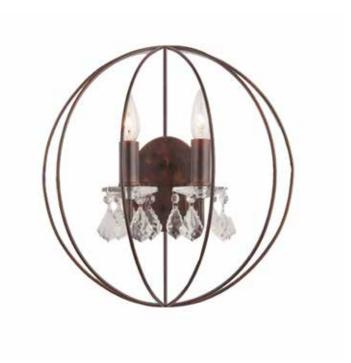

# **Carnaby Street 2 Light Bronze Wall Bracket**

The Carnaby Street Collection by CobiStyle (Cobi Ladner) are spherical shaped wall bracket adorned with crystal elements in a rich bronze finish. Wall Sconce Shown