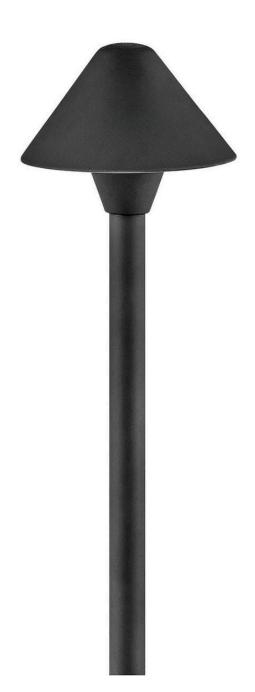

## SPRINGFIELD MINI CLASSIC PATH LIGHT

SPRINGFIELD MINI CLASSIC LED PATH LIGHT

## 16016BK-LL

Inspired by Hinkley's superior Hardy Island collection, the complementary new Springfield path light is a robust, practical option in durable cast aluminum with a powder coated finish. Sleek and minimal, Springfield is available in a variety of best-selling sizes and classic finishes to easily accomodate any project.

## HINKLEY

FINISH: Black WIDTH: 5.3" HEIGHT: 15.8" DEPTH: 5.3" LIGHT SOURCE: LED Lamp WATTAGE: 1-1.50w T3 LED \*Included TRANSFORMER REQUIRED: Yes

HINKLEY 33000 Pin Oak Parkway Avon Lake, OH 44012 PHONE: (440) 653-5500 Toll Free: 1 (800) 446-5539 hinkley.com