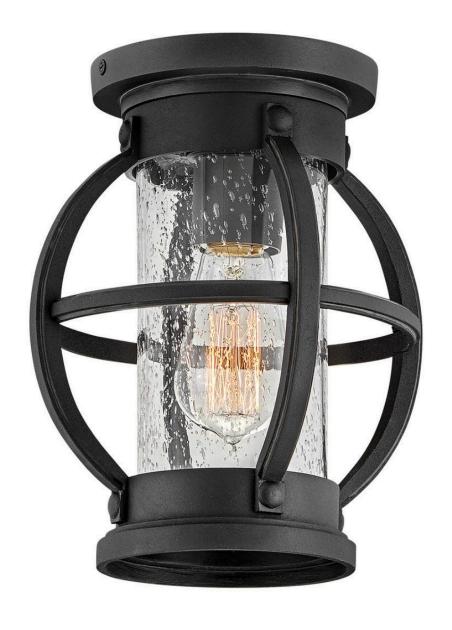

## **CHATHAM**

MEDIUM FLUSH MOUNT

## 21003MB

Inspired by the traditional onion-style lantern, Chatham boasts a flair of nautical charm. Featuring a refined top scroll arm for a more casual and transitional style, it encompasses a gleaming, nautical seedy glass. Part of our Coastal Elements line, Chatham is designed to withstand even the harshest elements. It is available in a Museum Black finish that is resistant to rust and corrosion with a 5-year warranty.

FINISH: Museum Black
GLASS: Clear Seedy

**WIDTH**: 8.3" **HEIGHT**: 10"

LIGHT SOURCE: Socket WATTAGE: 1-60w Med.

**HINKLEY** 33000 Pin Oak Parkway Avon Lake, OH 44012 **PHONE: (440) 653-5500** Toll Free: 1 (800) 446-5539 hinkley.com