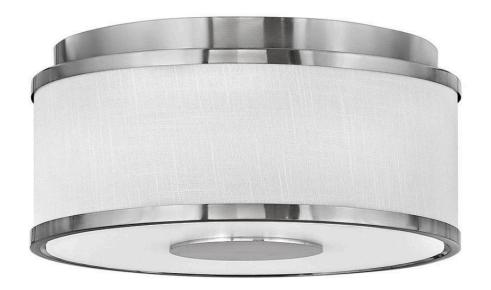

## HALO OFF WHITE

SMALL FLUSH MOUNT

## 42006BN

Designed with luminosity top of mind, Halo is held within an oversized lockup encased in a sleek flat disk design element. It is complemented by an Off White Linen or Heather Gray Linen shade, accompanied by a Black or Brushed Nickel finish, and easily completes any space with both form and function top of mind.

**FINISH**: Brushed Nickel **SHADE**: Off White Linen

**WIDTH**: 13.3" **HEIGHT**: 6"

**LIGHT SOURCE**: LED Lamp **WATTAGE**: 2-17w Med. LED

**HINKLEY** 33000 Pin Oak Parkway Avon Lake, OH 44012 **PHONE: (440) 653-5500** Toll Free: 1 (800) 446-5539 hinkley.com