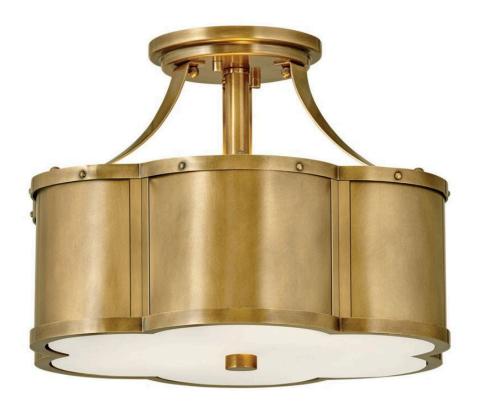

## 4443HB

There's everything to love about the classic shape of Chance's semi-flush mounts and pendant. Timeless, symmetrical and classic, its pedigree is an ancient symbol of good luck. Hinkley's design focuses on details such as rivets along the top and bottom cast frame and a functional light source that also illuminates for added sophistication. Chance is available in a Heritage Brass, Blackened Brass or Polished Nickel with Polished White finish.

FINISH: Heritage Brass GLASS: Etched Lens

**WIDTH**: 14.3" **HEIGHT**: 10"

LIGHT SOURCE: Socket WATTAGE: 2-60w Med.

HINKLEY 33000 Pin Oak Parkway Avon Lake, OH 44012 **PHONE: (440) 653-5500** Toll Free: 1 (800) 446-5539 hinkley.com